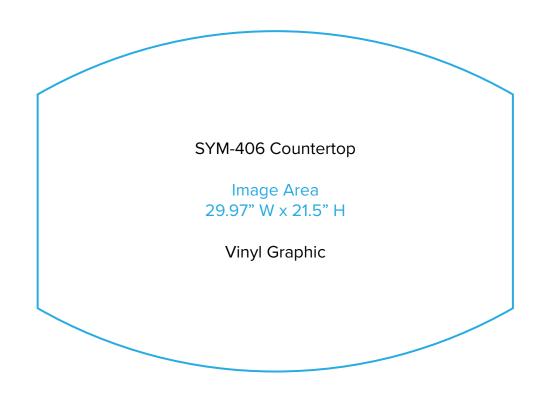

Standard kits are often customized. Please check with Customer Service to ensure that this template matches your specific job.

Page 2 9.2021

Graphic Template Portable Counter – Vinyl Graphic

NOTE: All Raster Art (jpg, tiff,psd, png, etc.) must be at least 100 dpi at print size.