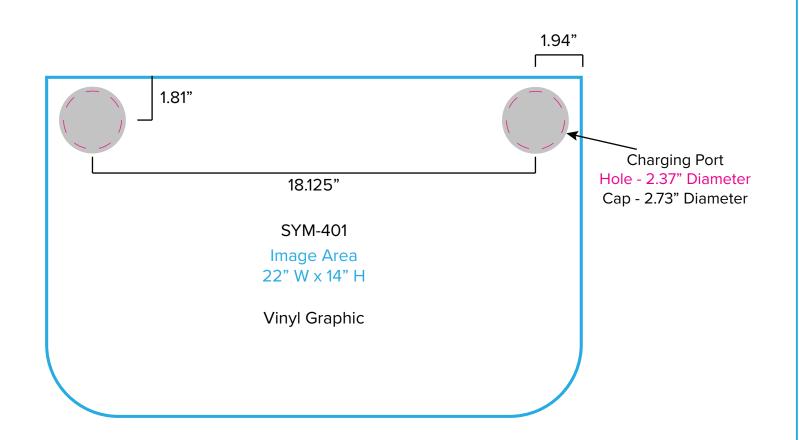

Standard kits are often customized. Please check with Customer Service to ensure that this template matches your specific job.

Page 3 9.2021

Graphic Template Portable Counter – Vinyl Graphic

NOTE: All Raster Art (jpg, tiff,psd, png, etc.) must be at least 100 dpi at print size.

Standard kits are often customized. Please check with Customer Service to ensure that this template matches your specific job.

Page 3 9.2021