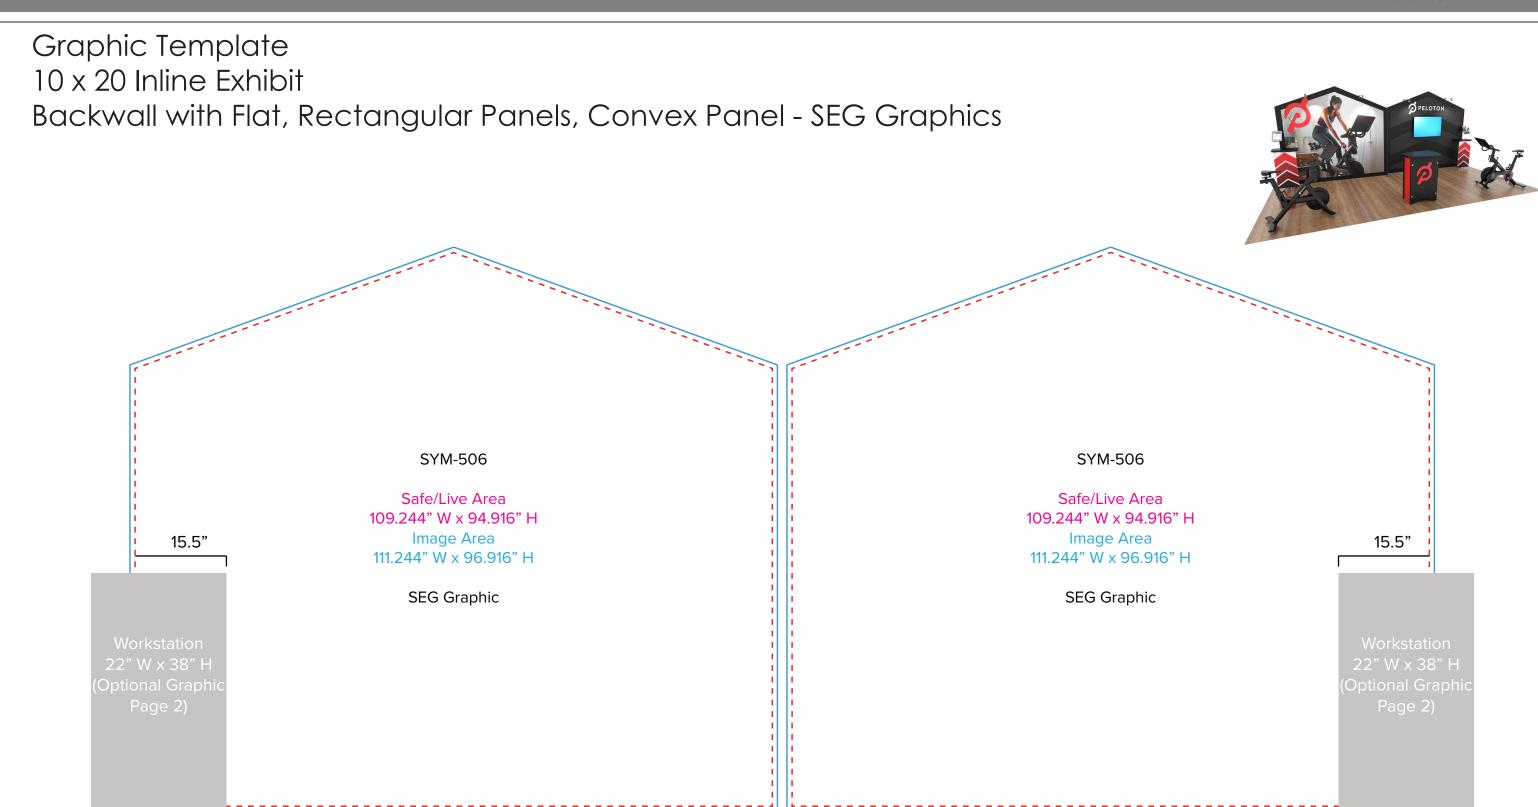

NOTE: All Raster Art (jpg, tiff,psd, png, etc.) must be at least 100 dpi at print size.

Standard kits are often customized. Please check with Customer Service to ensure that this template matches your specific job.